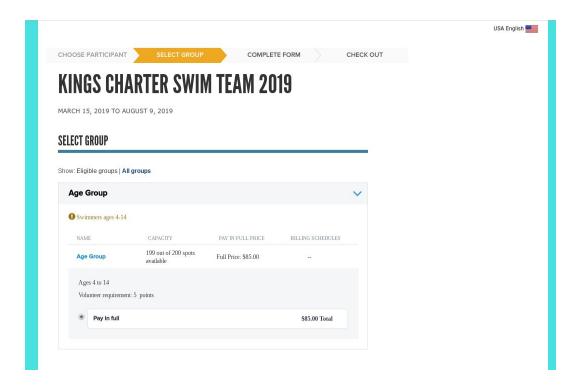

Complete the fields and hit CONTINUE.

On the next page you will select the Age Group for your swimmer. Click where it says Age Group.

Your swimmer should have the appropriate group selected based on the date of birth you supplied.