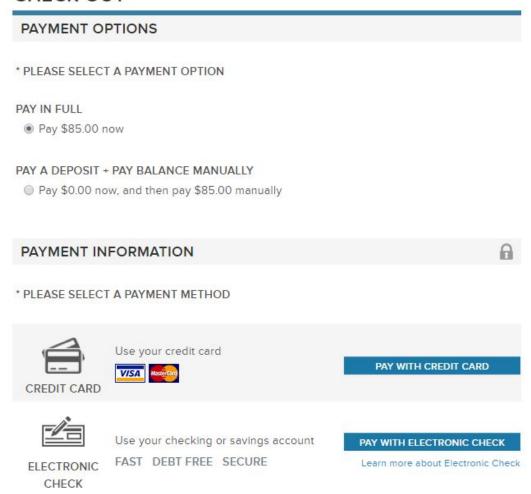

## CHECK OUT

The checkout page is where you select the option to pay now by credit card or to pay by check or cash at the registration dates in April.

If you register multiple swimmers, when you go to check out the system should calculate and show you the discount for multiple family members. Please contact us if this does not show up for you.