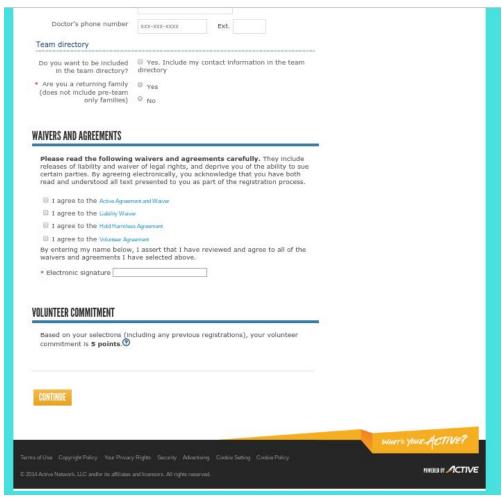

Finish completing the swimmer's information. Please make sure you check all of the Waivers and add your name as an electronic signature.

When you finish, select CONTINUE. This will take you to a page that gives you the option to add additional swimmers or check out.