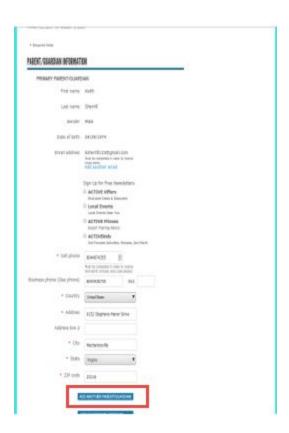

Complete the Parent/Guardian Information Section.

Please include an active cell phone number so you will receive text updates on weather changes and team events.

At the bottom of the form is a blue button to ADD ANOTHER PARENT/GUARDIAN. Listing both parents will mean text and emails on team events and other updates will go to any necessary contacts.