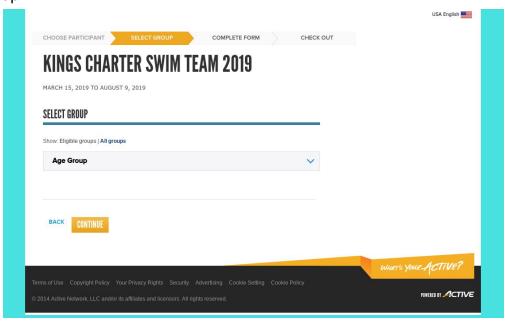

Complete the fields and hit CONTINUE.

On the next page you will select the Age Group for your swimmer. Click where it says Age Group.

Your swimmer should have the appropriate group selected based on the date of birth you supplied.