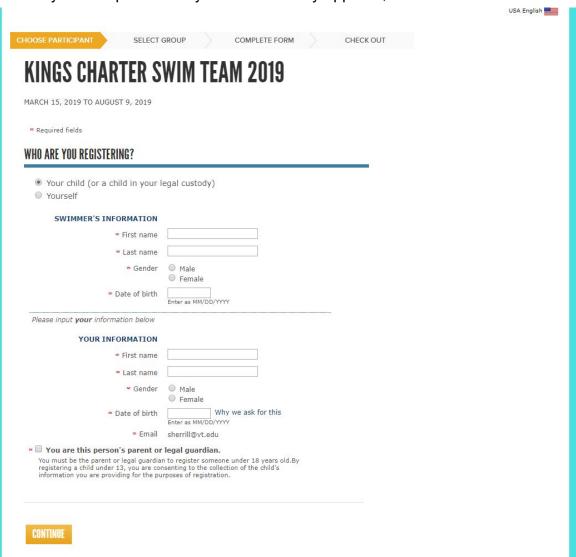

## When you login, start at the WHO ARE YOU REGISTERING?

Select "Your Child" and complete the fields for the Swimmer and Your Information. If you have more than one child, add the first one here and you will add siblings later. If you already have a profile and your child already appears, select their name.

Complete the fields and hit CONTINUE.

On the next page you will select the Age Group for your swimmer. Click where it says Age Group.

Your swimmer should have the appropriate group selected based on the date of birth you supplied.